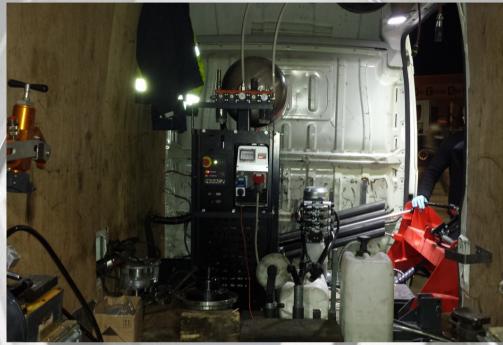

#### **Tyre Changer**

- Rim diameter range: 14 26 pulgadas
- Maximun wheel diameter: 1380mm
- Maximun wheel width: 750mm
- Weight:

Tyre changer+platoform: 460-470 Kg.

#### Features

- Stand by motor system: after 20 sec that the unit doesn't work the pump stops to turn.
- Safety switch system to prevent damages to the unit and to the van.
- Manual pump system in order to be able to close inside of the van the unit for emergency case.

#### Wheel balancer

- Rim diameter range: 8 30 pulgadas
- Maximun wheel diameter: 1120mm
- Maximun wheel width: 2 20 pulgadas
- Maximun wheel weight: 200 Kg
- Weight unit:

Kit wheel balancer unit: 35 Kg.

#### **Main Features**

- Digital WB very friendly using
- Internal auto arm (automatic set up distance and diameter, manual input for width)
- Manual hand spin: 80 rpm for trucks and above 100 rpm for car
- Manual quick selection mode: Truck and car enviroment.
- All balancing programs for dynamic, static and Alu wheel weight available for truck, light truck and passanger.