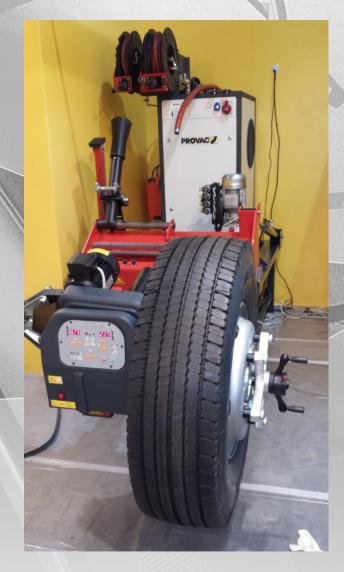

# DIDO Service de la companya de la co

The DIDO Mobile service is a tyre changer and wheel balancer equipments (2 in 1) for giving a complete wheel service on the road for truck, light truck and wheel passanger.

Thanks to the particular movement the unit will be working outside of the van very quickly.

From one side the unit is capable to mount and dismount all kind of truck, buses, light truck and passanger wheels.

#### **Tyre Changer**

- Rim diameter range: 14 26 pulgadas
- Maximun wheel diameter: 1380mm
- Maximun wheel width: 750mm
- Weight:

Tyre changer+platoform: 460-470 Kg.