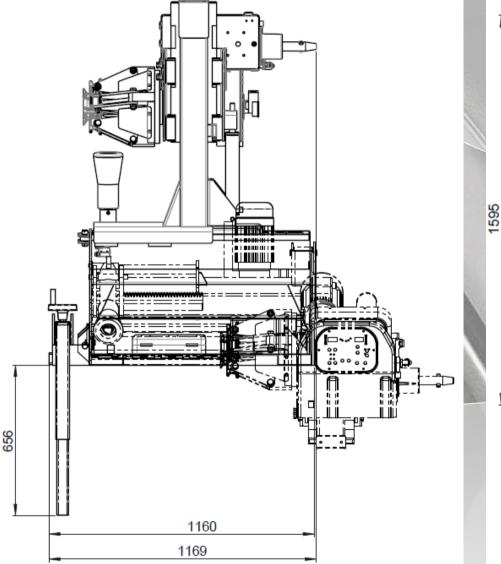

nal auto arm (automatic set up distance and diameter, manual input for width)
- Manual hand spin: 80 rpm for trucks and above 100 rpm for car
- Manual quick selection mode: Truck and car enviroment.
- All balancing programs for dynamic, static and Alu wheel weight available for truck, light truck and passanger.









From the other side the unit become a wheel balancer for truck, buses, light truck and passanger wheels.

The unit is equipped with automatic internal arm and spin is done manually by operator side (speed 80 rpm).

This is an unique system with 2 in 1, so wheel balancer equipped on board of a truck tyre changer service mobile unit. (M&B patented).

The wheel balancer is an indipendent kit that could be order with a tyre changer or alone.



#### THE MOBILE UNIT DIMENSIONS







#### THE MOBILE UNIT DIMENSIONS























## Thank you very much

## for your kind attention.