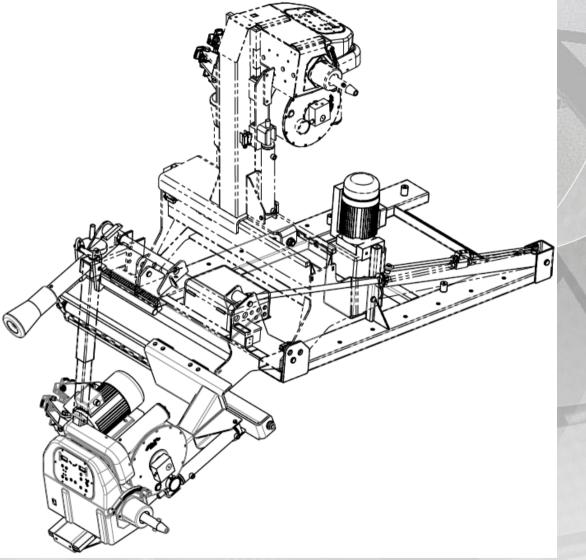

Thanks to the particular movement the unit will be working outside of the van very quickly.

From one side the unit is capable to mount and dismount all kind of truck, buses, light truck and passanger wheels.

From the other side the unit become a wheel balancer for truck, buses, light truck and passanger wheels.

The unit is equipped with automatic internal arm and spin is done manually by operator side (speed 80 rpm).

This is an unique system with 2 in 1, so wheel balancer equipped on board of a truck tyre changer service mobile unit. (M&B patented).

The wheel balancer is an indipendent kit that could be order with a tyre changer or alone.