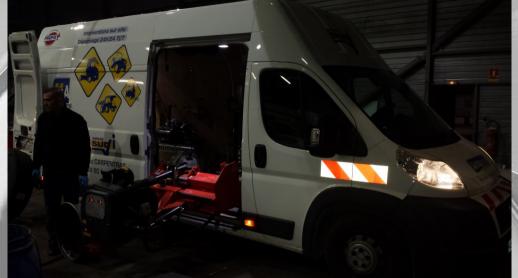

# DIDO Service de la companya de la co

The DIDO Mobile service is a tyre changer and wheel balancer equipments (2 in 1) for giving a complete wheel service on the road for truck, light truck and wheel passanger.

Thanks to the particular movement the unit will be working outside of the van very quickly.

From one side the unit is capable to mount and dismount all kind of truck, buses, light truck and passanger wheels.

This is an unique system with 2 in 1, so wheel balancer equipped on board of a truck tyre changer service mobile unit. (M&B patented).

The wheel balancer is an indipendent kit that could be order with a tyre changer or alone.