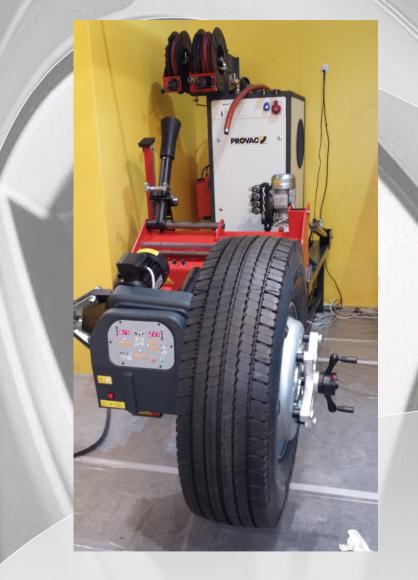

# DIDO Service de la companya de la co

The DIDO Mobile service is a tyre changer and wheel balancer equipments (2 in 1) for giving a complete wheel service on the road for truck, light truck and wheel passanger.

Thanks to the particular movement the unit will be working outside of the van very quickly.

From one side the unit is capable to mount and dismount all kind of truck, buses, light truck and passanger wheels.

#### **Tyre Changer**

- Rim diameter range: 14 26 pulgadas
- Maximun wheel diameter: 1380mm
- Maximun wheel width: 750mm
- Weight:

Tyre changer+platoform: 460-470 Kg.