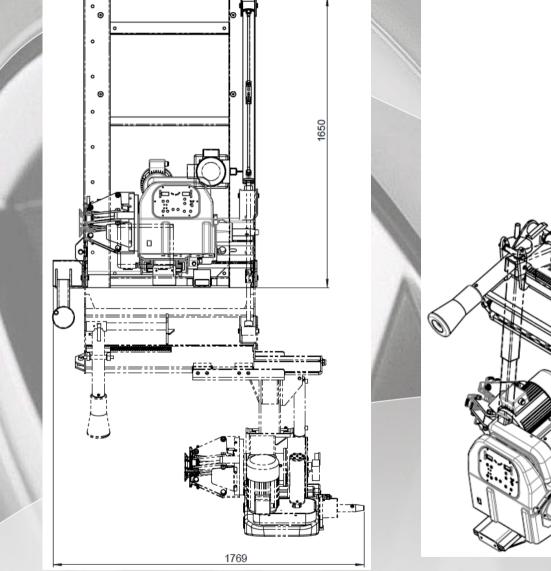

and diameter, manual input for width)
- Manual hand spin: 80 rpm for trucks and above 100 rpm for car
- Manual quick selection mode: Truck and car enviroment.
- All balancing programs for dynamic, static and Alu wheel weight available for truck, light truck and passanger.









From the other side the unit become a wheel balancer for truck, buses, light truck and passanger wheels.

The unit is equipped with automatic internal arm and spin is done manually by operator side (speed 80 rpm).

This is an unique system with 2 in 1, so wheel balancer equipped on board of a truck tyre changer service mobile unit. (M&B patented).

The wheel balancer is an indipendent kit that could be order with a tyre changer or alone.



#### THE MOBILE UNIT DIMENSIONS







#### THE MOBILE UNIT DIMENSIONS























## Thank you very much

## for your kind attention.