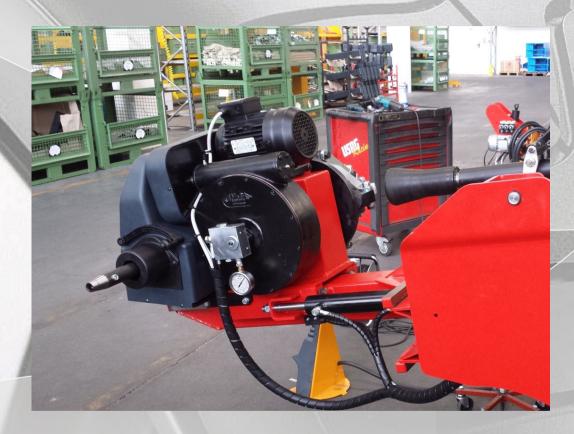

Thanks to the particular movement the unit will be working outside of the van very quickly.

From one side the unit is capable to mount and dismount all kind of truck, buses, light truck and passanger wheels.

From the other side the unit become a wheel balancer for truck, buses, light truck and passanger wheels.

The unit is equipped with automatic internal arm and spin is done manually by operator side (speed 80 rpm).

This is an unique system with 2 in 1, so wheel balancer equipped on board of a truck tyre changer service mobile unit. (M&B patented).

The wheel balancer is an indipendent kit that could be order with a tyre changer or alone.