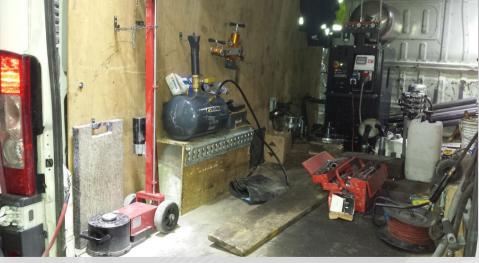

Thanks to the particular movement the unit will be working outside of the van very quickly.

From one side the unit is capable to mount and dismount all kind of truck, buses, light truck and passanger wheels.

From the other side the unit become a wheel balancer for truck, buses, light truck and passanger wheels.

The unit is equipped with automatic internal arm and spin is done manually by operator side (speed 80 rpm).

This is an unique system with 2 in 1, so wheel balancer equipped on board of a truck tyre changer service mobile unit. (M&B patented).

The wheel balancer is an indipendent kit that could be order with a tyre changer or alone.