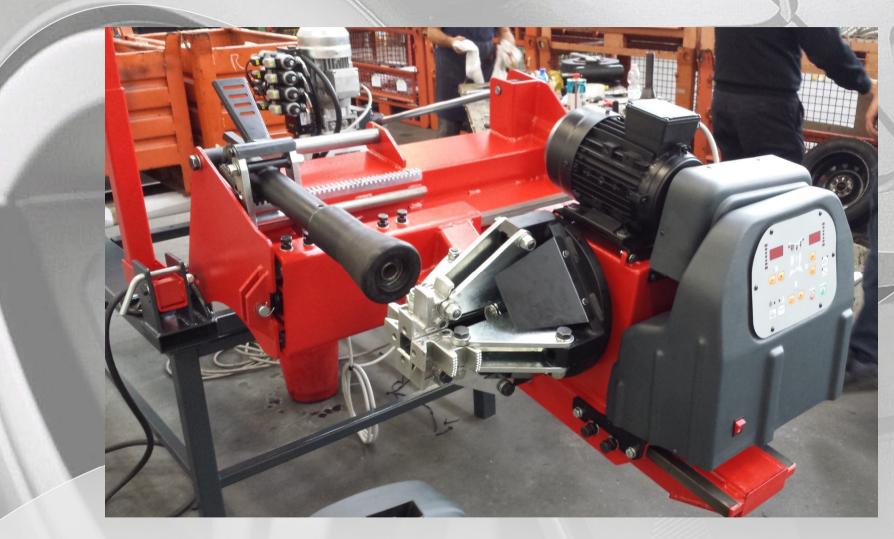

#### Features

- Stand by motor system: after 20 sec that the unit doesn't work the pump stops to turn.
- Safety switch system to prevent damages to the unit and to the van.
- Manual pump system in order to be able to close inside of the van the unit for emergency case.

This is an unique system with 2 in 1, so wheel balancer equipped on board of a truck tyre changer service mobile unit. (M&B patented).

The wheel balancer is an indipendent kit that could be order with a tyre changer or alone.