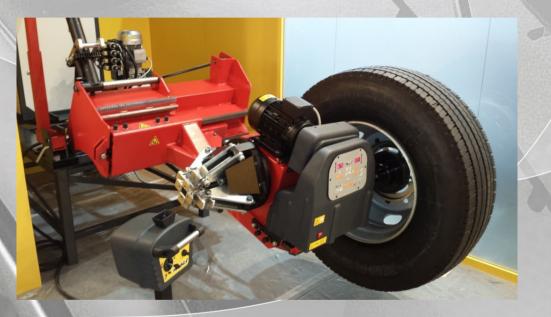

Truck Tire changer

# DIDO Service de la companya de la co

The DIDO Mobile service is a tyre changer and wheel balancer equipments (2 in 1) for giving a complete wheel service on the road for truck, light truck and wheel passanger.

Thanks to the particular movement the unit will be working outside of the van very quickly.

From one side the unit is capable to mount and dismount all kind of truck, buses, light truck and passanger wheels.

#### **Tyre Changer**

- Rim diameter range: 14 26 pulgadas
- Maximun wheel diameter: 1380mm
- Maximun wheel width: 750mm
- Weight:

Tyre changer+platoform: 460-470 Kg.

From the other side the unit become a wheel balancer for truck, buses, light truck and passanger wheels.

The unit is equipped with automatic internal arm and spin is done manually by operator side (speed 80 rpm).

This is an unique system with 2 in 1, so wheel balancer equipped on board of a truck tyre changer service mobile unit. (M&B patented).

The wheel balancer is an indipendent kit that could be order with a tyre changer or alone.