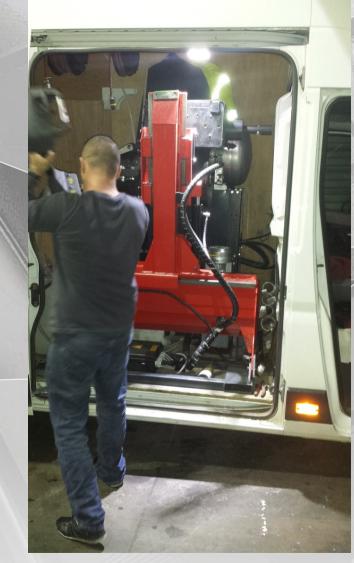

Thanks to the particular movement the unit will be working outside of the van very quickly.

From one side the unit is capable to mount and dismount all kind of truck, buses, light truck and passanger wheels.

From the other side the unit become a wheel balancer for truck, buses, light truck and passanger wheels.

The unit is equipped with automatic internal arm and spin is done manually by operator side (speed 80 rpm).

This is an unique system with 2 in 1, so wheel balancer equipped on board of a truck tyre changer service mobile unit. (M&B patented).

The wheel balancer is an indipendent kit that could be order with a tyre changer or alone.