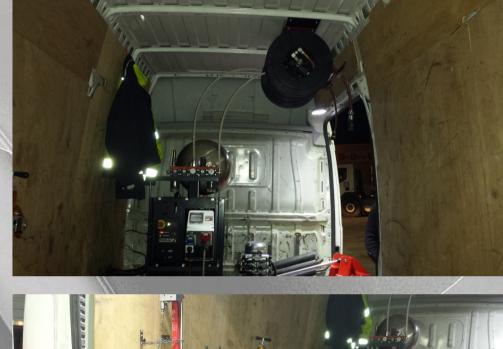

# DIDO Service de la companya de la co

The DIDO Mobile service is a tyre changer and wheel balancer equipments (2 in 1) for giving a complete wheel service on the road for truck, light truck and wheel passanger.

Thanks to the particular movement the unit will be working outside of the van very quickly.

From one side the unit is capable to mount and dismount all kind of truck, buses, light truck and passanger wheels.

This is an unique system with 2 in 1, so wheel balancer equipped on board of a truck tyre changer service mobile unit. (M&B patented).

The wheel balancer is an indipendent kit that could be order with a tyre changer or alone.