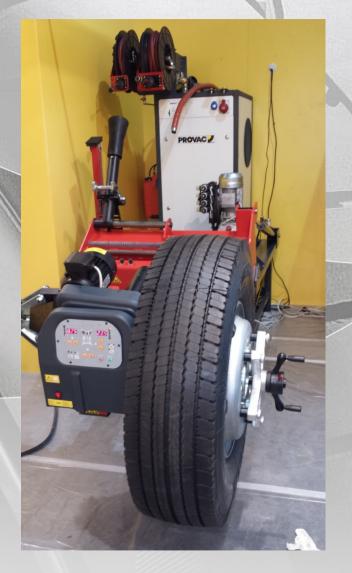

# DIDO Service de la companya de la co

The DIDO Mobile service is a tyre changer and wheel balancer equipments (2 in 1) for giving a complete wheel service on the road for truck, light truck and wheel passanger.

Thanks to the particular movement the unit will be working outside of the van very quickly.

From one side the unit is capable to mount and dismount all kind of truck, buses, light truck and passanger wheels.

#### **Tyre Changer**

- Rim diameter range: 14 26 pulgadas
- Maximun wheel diameter: 1380mm
- Maximun wheel width: 750mm
- Weight:

Tyre changer+platoform: 460-470 Kg.