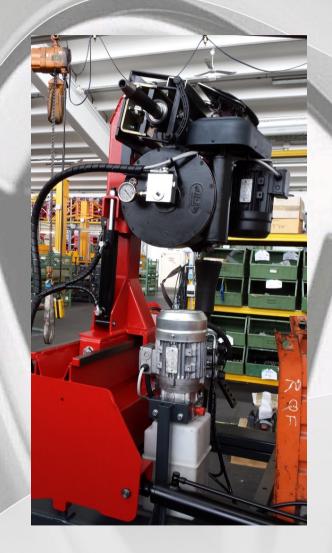

Thanks to the particular movement the unit will be working outside of the van very quickly.

From one side the unit is capable to mount and dismount all kind of truck, buses, light truck and passanger wheels.

From the other side the unit become a wheel balancer for truck, buses, light truck and passanger wheels.

The unit is equipped with automatic internal arm and spin is done manually by operator side (speed 80 rpm).

This is an unique system with 2 in 1, so wheel balancer equipped on board of a truck tyre changer service mobile unit. (M&B patented).

The wheel balancer is an indipendent kit that could be order with a tyre changer or alone.