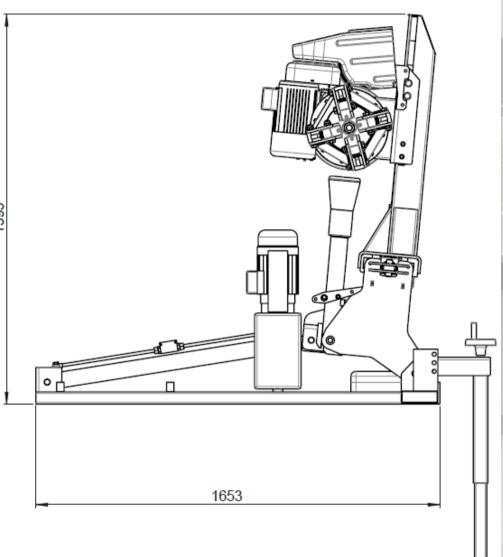

l auto arm (automatic set up distance and diameter, manual input for width)
- Manual hand spin: 80 rpm for trucks and above 100 rpm for car
- Manual quick selection mode: Truck and car enviroment.
- All balancing programs for dynamic, static and Alu wheel weight available for truck, light truck and passanger.









From the other side the unit become a wheel balancer for truck, buses, light truck and passanger wheels.

The unit is equipped with automatic internal arm and spin is done manually by operator side (speed 80 rpm).

This is an unique system with 2 in 1, so wheel balancer equipped on board of a truck tyre changer service mobile unit. (M&B patented).

The wheel balancer is an indipendent kit that could be order with a tyre changer or alone.



#### THE MOBILE UNIT DIMENSIONS







#### THE MOBILE UNIT DIMENSIONS























## Thank you very much

## for your kind attention.