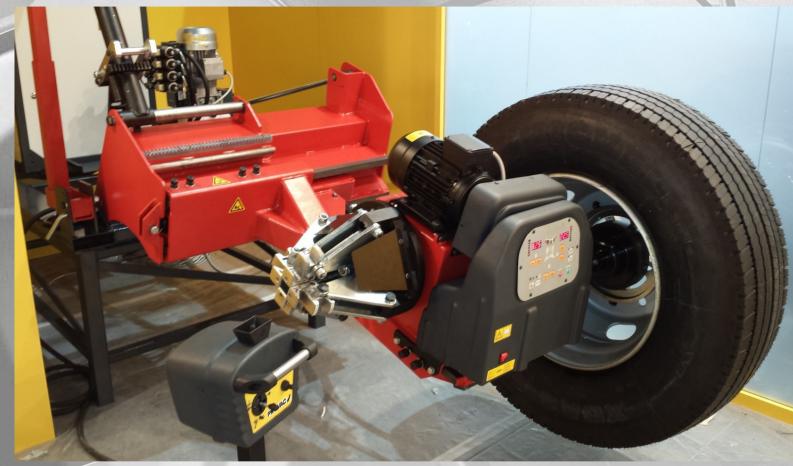

Truck Tire changer

# DIDO Service de la companya de la co

The DIDO Mobile service is a tyre changer and wheel balancer equipments (2 in 1) for giving a complete wheel service on the road for truck, light truck and wheel passanger.

#### **Tyre Changer**

- Rim diameter range: 14 26 pulgadas
- Maximun wheel diameter: 1380mm
- Maximun wheel width: 750mm
- Weight:

Tyre changer+platoform: 460-470 Kg.